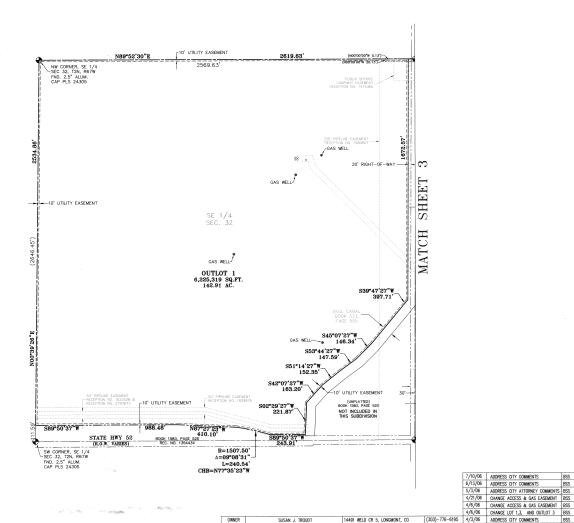

## JOHNSON FARMS/SPINDLE HILL ENERGY MINOR SUBDIVISION PLAT

SHEET 2 OF 3

A PART OF THE SOUTH HALF OF SECTION 33 AND THE SOUTHEAST QUARTER OF SECTION 32 TOWNSHIP 2 NORTH, RANGE 67 WEST OF THE 6TH PRINCIPAL MERIDIAN COUNTY OF WELD, STATE OF COLORADO

FOUND SECTION CORNER FENCELINE SECTION LINE RIGHT-OF-WAY LINE EASEMENT LINE PROPOSED RIGHT-OF-WAY DEDICATION

OWNER

DEVELOPER

ENGINEER SURVEYOR

CARLA JOHNSON HOBBS

SPINDLE HILL ENERGY, LLC

PERSONAL REPRESENTITIVE OF MARIAN J. BOTINELLI 14491 WELD CR 5, LONGMONT, CO

4/21/06 CHANGE ACCESS & GAS EASEMENT BSS 4/6/06 CHANGE ACCESS & GAS EASEMENT BSS 4/6/06 CHANGE LOT 1,3, AND OUTLOT 3 BSS (303)-776-6195 4/3/06 ADDRESS CITY COMMENTS DAVID EVANS AND ASSOCIATES, INC. 1331 17th Street, Suite 900 (303)-776-3200 3/15/06 ADDRESS ATTORNEY COMMENTS | 1500 | 170 | 170 | 170 | 170 | 170 | 170 | 170 | 170 | 170 | 170 | 170 | 170 | 170 | 170 | 170 | 170 | 170 | 170 | 170 | 170 | 170 | 170 | 170 | 170 | 170 | 170 | 170 | 170 | 170 | 170 | 170 | 170 | 170 | 170 | 170 | 170 | 170 | 170 | 170 | 170 | 170 | 170 | 170 | 170 | 170 | 170 | 170 | 170 | 170 | 170 | 170 | 170 | 170 | 170 | 170 | 170 | 170 | 170 | 170 | 170 | 170 | 170 | 170 | 170 | 170 | 170 | 170 | 170 | 170 | 170 | 170 | 170 | 170 | 170 | 170 | 170 | 170 | 170 | 170 | 170 | 170 | 170 | 170 | 170 | 170 | 170 | 170 | 170 | 170 | 170 | 170 | 170 | 170 | 170 | 170 | 170 | 170 | 170 | 170 | 170 | 170 | 170 | 170 | 170 | 170 | 170 | 170 | 170 | 170 | 170 | 170 | 170 | 170 | 170 | 170 | 170 | 170 | 170 | 170 | 170 | 170 | 170 | 170 | 170 | 170 | 170 | 170 | 170 | 170 | 170 | 170 | 170 | 170 | 170 | 170 | 170 | 170 | 170 | 170 | 170 | 170 | 170 | 170 | 170 | 170 | 170 | 170 | 170 | 170 | 170 | 170 | 170 | 170 | 170 | 170 | 170 | 170 | 170 | 170 | 170 | 170 | 170 | 170 | 170 | 170 | 170 | 170 | 170 | 170 | 170 | 170 | 170 | 170 | 170 | 170 | 170 | 170 | 170 | 170 | 170 | 170 | 170 | 170 | 170 | 170 | 170 | 170 | 170 | 170 | 170 | 170 | 170 | 170 | 170 | 170 | 170 | 170 | 170 | 170 | 170 | 170 | 170 | 170 | 170 | 170 | 170 | 170 | 170 | 170 | 170 | 170 | 170 | 170 | 170 | 170 | 170 | 170 | 170 | 170 | 170 | 170 | 170 | 170 | 170 | 170 | 170 | 170 | 170 | 170 | 170 | 170 | 170 | 170 | 170 | 170 | 170 | 170 | 170 | 170 | 170 | 170 | 170 | 170 | 170 | 170 | 170 | 170 | 170 | 170 | 170 | 170 | 170 | 170 | 170 | 170 | 170 | 170 | 170 | 170 | 170 | 170 | 170 | 170 | 170 | 170 | 170 | 170 | 170 | 170 | 170 | 170 | 170 | 170 | 170 | 170 | 170 | 170 | 170 | 170 | 170 | 170 | 170 | 170 | 170 | 170 | 170 | 170 | 170 | 170 | 170 | 170 | 170 | 170 | 170 | 170 | 170 | 170 | 170 | 170 | 170 | 170 | 170 | 170 | 170 | 170 | 170 | 170 | 170 | 170 | 170 | 170 | 170 | 170 | 170 | 170 | 170 | 170 | 170 | 170 | 170 | 170 | 170 | 170 | 170 | 170 | 170 | 170 | 170 | 170 | 170 | 170 | 170 | 170 | 170 | 170 | 170 | 170 | 170 | 170 | 170 Tel: 720-946-0969 Fax: 720-946-0973

## LEGAL DESCRIPTION OF DISTRICT BOUNDARIES

Outlot 1, JOHNSON FARMS/SPINDLE HILL ENERGY MINOR SUBDIVISION, County of Weld, State of Colorado.